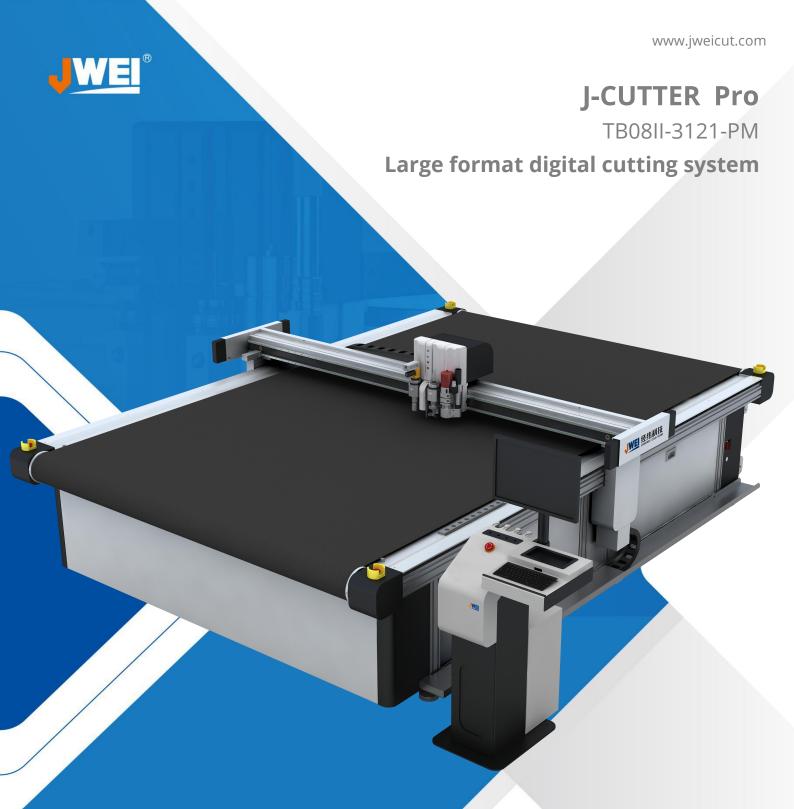

# **02/ Large format cutting system**Up to 3.2m width, table length can be customized.

#### 05/ DMC motion controller

Max. 1G acceleration & Max.1200mm/s speed,  $\pm$ 0.05mm precision.

Find us on Wechat

**Series: J-Cutter Pro** 

Model: TB08II-3121-PM

Compatible with:

Included:

Air compressor