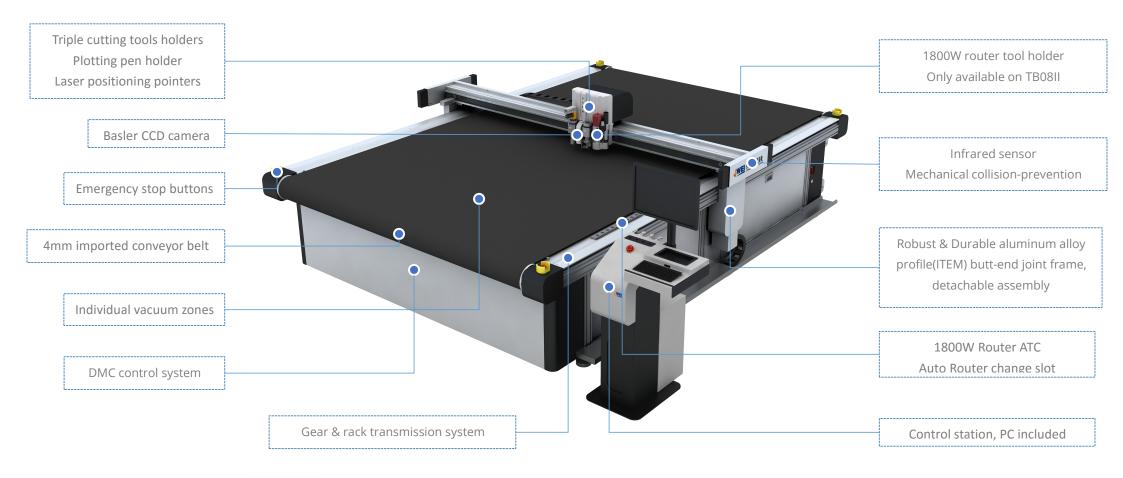

#### 03/ Detachable table

The cutter can be detached into parts to enter limited entrance.

**04/ Precision gear & rack transmission system** Min. 3mm diameter cutting ability.

#### 05/ DMC motion controller

Max. 1G acceleration & Max.1200mm/s speed,  $\pm$ 0.05mm precision.

Find us on Wechat

**Series: J-Cutter Pro** 

Model: TB08II-3121-PM

Compatible with:

Included:

Air compressor

Double (\* CB08II) universal tools cutting head

Triple (\* TB08II) universal tools cutting head

**Cutting Module** 

Camera registration tool Laser positioning pointers Plotting pen holder

|                        |                                                                                          | <u> </u>         |                  |                  |  |
|------------------------|------------------------------------------------------------------------------------------|------------------|------------------|------------------|--|
| Tools Compatibility    | All Jwei cutting tools                                                                   |                  |                  |                  |  |
| Tools Compatibility    | (* 1800W Router tool is only compatible with TB08II)                                     |                  |                  |                  |  |
| Max. Moving Speed      | 1200mm/s                                                                                 |                  |                  |                  |  |
| Max. Cutting Speed     | 1000mm/s                                                                                 |                  |                  |                  |  |
| Acceleration           | 1G                                                                                       | 0.6G             | 0.6G             | 0.6G             |  |
| Max. Cutting Thickness | 50mm                                                                                     |                  |                  |                  |  |
| Repeat Precision       | ±0.05mm                                                                                  |                  |                  |                  |  |
| Safety Device          | Infrared sensor, mechanical collision-prevention device                                  |                  |                  |                  |  |
| Material Fixing Method | Energy-efficient 6 individual vacuum zones                                               |                  |                  |                  |  |
| Transmission System    | Precision gear & rack                                                                    |                  |                  |                  |  |
| Servo System           | 7 axis(* CB08II) / 9 axis (* TB08II)servodrivesystem                                     |                  |                  |                  |  |
| Control System         | DMC                                                                                      |                  |                  |                  |  |
| Physical Frame         | Robust & Durable Aluminum Alloy Profile (ITEM) butt-end joint frame  Detachable assembly |                  |                  |                  |  |
| Interface              | Ethernet port                                                                            |                  |                  |                  |  |
| Software               | JWMS, QR Code system included                                                            |                  |                  |                  |  |
| File Format            | DXF、PLT、PDF、HPGL、XML、CF2、AAMA、NC、EPS                                                     |                  |                  |                  |  |
| Rated Power            | 11 KW                                                                                    | 13 KW            | 13 KW            | 13 KW            |  |
| Power Supply           | AC 3PH 380V ± 10%, 50/60Hz                                                               |                  |                  |                  |  |
| Noise Range            | <75 dB ~ 90 dB                                                                           |                  |                  |                  |  |
| Operating Environment  | 10-35 °C, 10-80% humidity                                                                |                  |                  |                  |  |
| Machine Dimension      | 3700*2500*1200mm                                                                         | 4380*2230*1230mm | 3950*3000*1300mm | 4100*2900*1300mm |  |