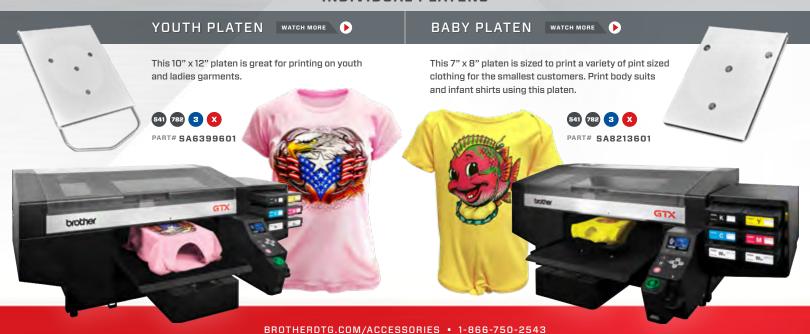

Platen Kit comes with interchangeable platen inserts to allow Brother DTG users the ability to switch from one platen setup to another quickly and easily.

## INCLUDED PLATEN INSERTS

- Youth (10" x 12")
- Baby (7" x 8")
- Long Sleeve (4" x 14")
- Two Squares (4.25" x 4.25")
- Zipper (up to 14" x 16")
- Two Polo Inserts





#### **OPTIONAL T-LOCK INSERTS**

(ADDITIONAL PURCHASE REQUIRED)

#### **OVERSIZED INSERT**

16" x 18" insert for creating oversized prints for to 4XL sizes.









#### **WRAP AROUND INSERT**

U-Shape insert for creating fashion prints that wrap around the front to the back of the garment.











#### SHOULDER INSERT

A flippable platen insert that allows for prints to fall off the shoulder and onto the sleeve.









PART# TLOCK-SHLD

## INDIVIDUAL PLATENS





BROTHERDTG.COM/ACCESSORIES • 1-866-750-2543