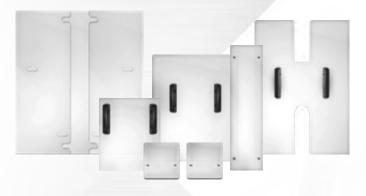

#### **OPTIONAL T-LOCK INSERTS**

(ADDITIONAL PURCHASE REQUIRED)

#### **OVERSIZED INSERT**

16" x 18" insert for creating oversized prints for to 4XL sizes.

#### **WRAP AROUND INSERT**

U-Shape insert for creating fashion prints that wrap around the front to the back of the garment.

#### SHOULDER INSERT

A flippable platen insert that allows for prints to fall off the shoulder and onto the sleeve.

PART# TLOCK-SHLD