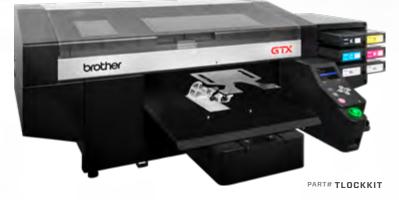

# T-LOCK PLATEN KIT

Multi-purpose platen kit for printing on a variety of sizes and shapes of items.

Also allows for users to create custom platens based on needs.

T-Lock Platen Kit comes with interchangeable platen inserts to allow Brother DTG users the ability to switch from one platen setup to another quickly and easily.