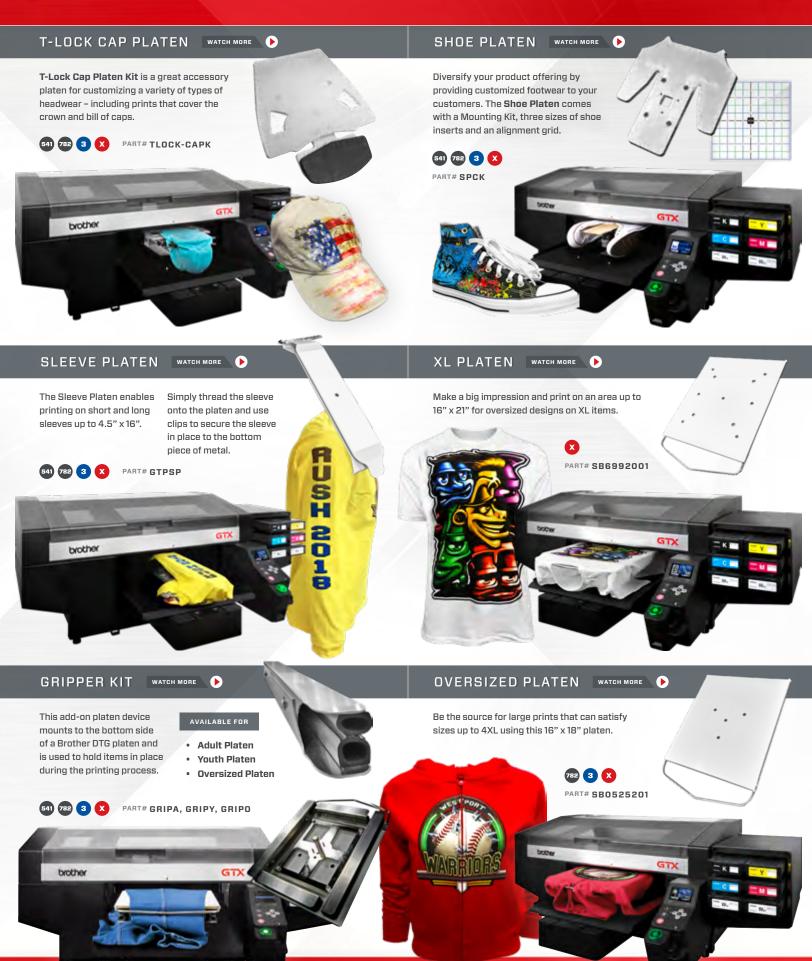

laten Kit comes with interchangeable platen inserts to allow Brother DTG users the ability to switch from one platen setup to another quickly and easily.

## INCLUDED PLATEN INSERTS

- Youth (10" x 12")
- Baby (7" x 8")
- Long Sleeve (4" x 14")
- Two Squares (4.25" x 4.25")
- Zipper (up to 14" x 16")
- Two Polo Inserts





#### **OPTIONAL T-LOCK INSERTS**

(ADDITIONAL PURCHASE REQUIRED)

#### **OVERSIZED INSERT**

16" x 18" insert for creating oversized prints for to 4XL sizes.









#### **WRAP AROUND INSERT**

U-Shape insert for creating fashion prints that wrap around the front to the back of the garment.











#### SHOULDER INSERT

A flippable platen insert that allows for prints to fall off the shoulder and onto the sleeve.









PART# TLOCK-SHLD

## INDIVIDUAL PLATENS





BROTHERDTG.COM/ACCESSORIES • 1-866-750-2543