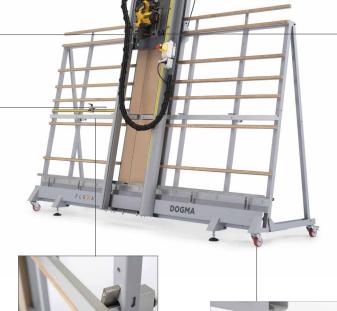

Compact easy-to-use vertical panel saw for vertical and horizontal cutting of several types of panels and materials.

PANEL SAW

- > Especially efficient and versatile vertical panel saw that ensures absolute precise cuts of panels up to 2,1 m (0,08 in.) height and unlimited length
- > High-performing saw and working speed thanks to the motorized cutting unit with circular blade easily interchangeable
- Available different type of blades for cutting several materials with different thicknesses
- > Loading and cutting of panels of great dimensions without the help of a second person, thanks to the compact dimensions of the machine
- > Aspiration kit included that dramatically reduces the emissions of dust (optional)
- > Equipment mounted on wheels and provided with ergonomic handles for ease of move allowing the operator to work in an upright position

## SUITABLE FOR:

- **PVC**
- **Methacrylate**
- Polycarbonate
- **W**ood
- **Aluminium**
- **☑** Dibond®
- ✓ Alucobond®
- Many more..

Mechanical balancing system to facilitate the movement of the cutting unit (in the picture is represented the horizontal balancing -optional- useful to reduce the height of the machine)

Quick block system for horizontal cuts

Aspiration kit reduces the emissions of dust when cutting the materials (optional)

Reference bar mounted on a practical millimeter scale for fast and precise cuttings

Wheels with brake and height-adjustable feet

| Maximum vertical cutting width    | 2100 mm (83 in)                           |
|-----------------------------------|-------------------------------------------|
| Maximum horizontal cutting length | 3500 mm (138 in)                          |
| Maximum cutting depth             | 30 mm (2 in)                              |
| Blade diameter                    | 165 mm (7 in) - inner hold 20 mm (0,8 in) |
| Adjustable blade speed            | from 1750 to 4000 rpm/minute              |
| Supply                            | 230 V - 50 Hz - 1300 W                    |
| Dimensions (W x D x H)            | 3100 x 900 x 3200 mm (122 x 35 x 126 in)  |
| Weight                            | 300 kg (661 lb)                           |
| Packing dimensions (W x D x H)    | 3350 × 1570 × 2200 mm (132 × 62 × 87 in)  |
| Packing weight                    | 460 kg (1014 lb)                          |