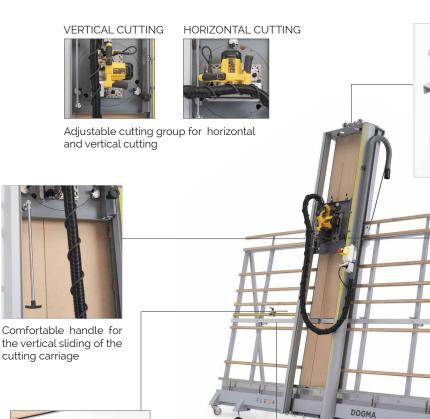

Compact easy-to-use vertical panel saw for vertical and horizontal cutting of several types of panels and materials.

PANEL SAW

- > Especially efficient and versatile vertical panel saw that ensures absolute precise cuts of panels up to 2,1 m (0,08 in.) height and unlimited length
- > High-performing saw and working speed thanks to the motorized cutting unit with circular blade easily interchangeable
- Available different type of blades for cutting several materials with different thicknesses
- > Loading and cutting of panels of great dimensions without the help of a second person, thanks to the compact dimensions of the machine
- > Aspiration kit included that dramatically reduces the emissions of dust (optional)
- > Equipment mounted on wheels and provided with ergonomic handles for ease of move allowing the operator to work in an upright position

## SUITABLE FOR:

- **PVC**
- **Methacrylate**
- Polycarbonate
- **W**ood
- **Aluminium**
- **☑** Dibond®
- ✓ Alucobond®
- Many more..

Mechanical balancing system to facilitate the movement of the cutting unit (in the picture is represented the horizontal balancing -optional- useful to reduce the height of the machine)