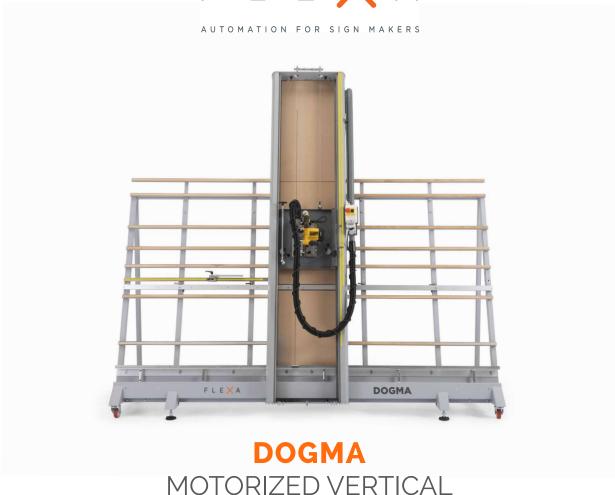

Compact easy-to-use vertical panel saw for vertical and horizontal cutting of several types of panels and materials.

PANEL SAW

- > Especially efficient and versatile vertical panel saw that ensures absolute precise cuts of panels up to 2,1 m (0,08 in.) height and unlimited length
- > High-performing saw and working speed thanks to the motorized cutting unit with circular blade easily interchangeable
- Available different type of blades for cutting several materials with different thicknesses
- > Loading and cutting of panels of great dimensions without the help of a second person, thanks to the compact dimensions of the machine
- > Aspiration kit included that dramatically reduces the emissions of dust (optional)
- > Equipment mounted on wheels and provided with ergonomic handles for ease of move allowing the operator to work in an upright position