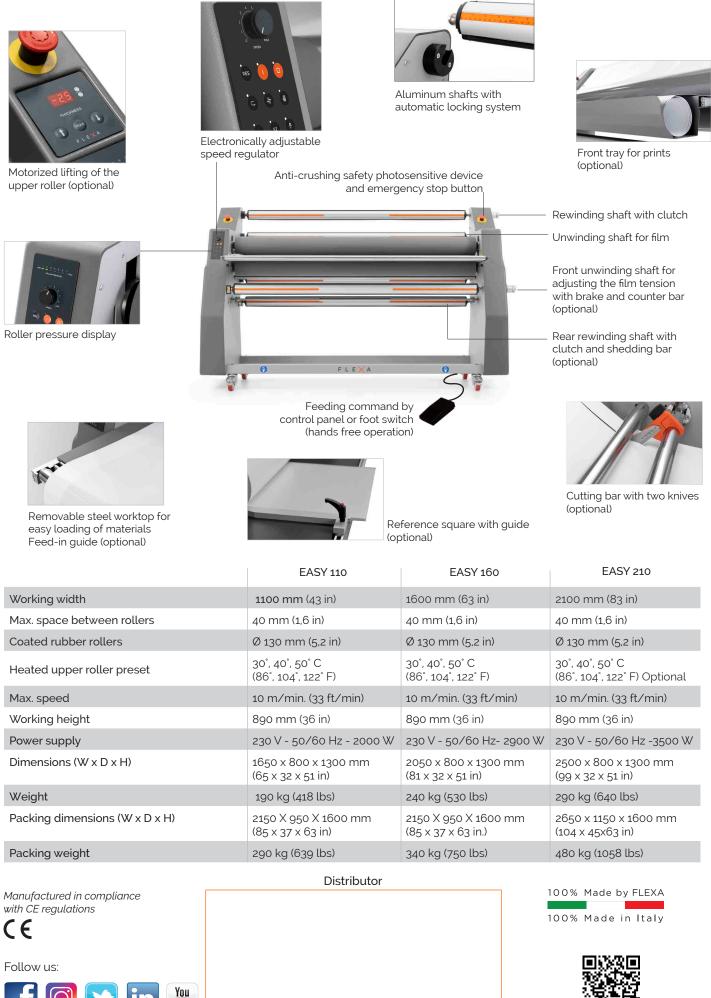

## HIGH PRODUCTIVITY

Extremely fast: it works **up to 10 m/min** (33 ft/min) with great accuracy

#### **EXTRA DEEPER WORKTOPS**

In and out extra deep support surface for wider panels

## EASY TO USE CONTROL PANEL

User frinedly control panel to set working parameters

## **INTUITIVE PRESSURE CONTROL**

Intuitive **LED display** that guarantees the correct working pressure avoiding the waste of material

#### **LONG-TERM RELIABILITY AND SAFETY**

Solid frame construction. Built with components that assure realibility and safety for a long time