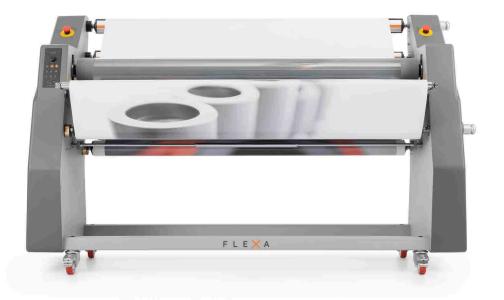

# **EASY** HEAT-ASSISTED TOP ROLLER LAMINATOR

High-performing heat-assisted top roller laminator for self-adhesive materials. It allows laminating, mounting and encapsulating. Designed to be durable and robust for excellent and high quality finishing results.

## **WORKING FLEXIBILITY**

It applies double-sided adhesive films, application tape and protective film; it mounts images, also on extra wide format panels. Available in three sizes.