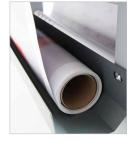

Photosensitive cells with automatic self-control

Unwinding shaft for printed media in rolls

Front unwinding shaft (optional)

Rear rewinding shaft (optional)

Front tray for prints (optional)

Feed-in guide (optional)