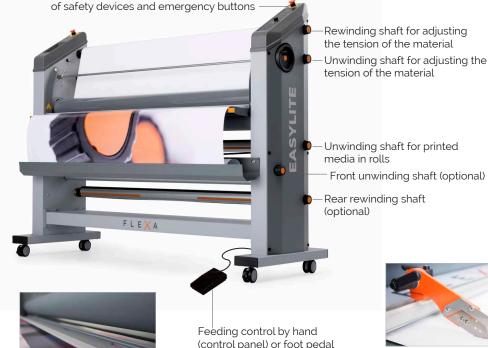

Motorized lifting of the upper roller (optional)

Roller pressure display

Millimeter scale on each shaft for the right positioning of the media

Aluminum shafts with automatic locking system

Swing-up steel feed table for quick set-up

Photosensitive cells with automatic self-control

Unwinding shaft for printed media in rolls

Front unwinding shaft (optional)

Rear rewinding shaft (optional)

Front tray for prints (optional)

Feed-in guide (optional)

Rear table with cutting unit (optional)

|                                | EASY LITE 110                          | EASY LITE 160                          |
|--------------------------------|----------------------------------------|----------------------------------------|
| Working width                  | 1100 mm (43 in)                        | 1600 mm (65 in)                        |
| Max. space between rollers     | 30 mm (1,2 in)                         | 30 mm (1,2 in)                         |
| Coated rubber rollers          | Ø 116 mm (4,6 in)                      | Ø 116 mm (4,6 in)                      |
| Heated upper roll preset       | 30°, 40°, 50° C                        | 30°, 40°, 50° C                        |
| Max. speed                     | 5 m/min (16 ft/min)                    | 5 m/min (16 ft/min)                    |
| Working height                 | 900 mm (35 in)                         | 900 mm (35 in)                         |
| Power supply                   | 230 V - 50 Hz - 2000 W                 | 230 V - 50 Hz - 2400 W                 |
| Dimensions (W x D x H)         | 1500 x 650 x 1500 mm (59 x 26 x 59 in) | 2000 x 650 x 1500 mm (79 x 26 x 59 in) |
| Weight                         | 175 kg                                 | 215 kg (474 lbs)                       |
| Packing Dimensions (W x D x H) | 2150 x 850 x 1700 mm (85 x 33 x 67 in) | 2150 x 850 x 1700 mm (85 x 33 x 67 in) |
| Packing Weight                 | 200 kg (440 lbs)                       | 260 kg (573 lbs)                       |