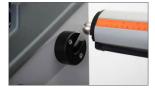

Motorized lifting of the upper roller (optional)

Roller pressure display

Millimeter scale on each shaft for the right positioning of the media

Aluminum shafts with automatic locking system

Swing-up steel feed table for quick set-up