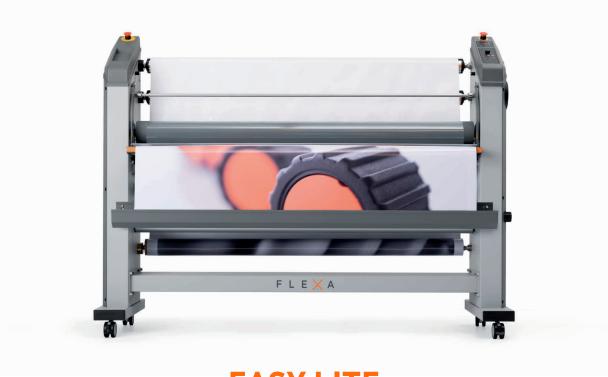

# **EASY LITE**

# HEAT-ASSISTED TOP ROLLER LAMINATOR

Professional heat-assisted top roller laminator for self-adhesive materials. It allows to laminate and mount.

Designed to be reliable and easy-to-use for excellent and high quality results.

#### **WORKING FLEXIBILITY**

It mounts images on panels, applies double-sided adhesive films, application tape and protective film