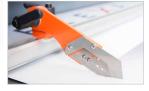

Rear table with cutting unit (optional)

|                                | EASY LITE 110                          | EASY LITE 160                          |
|--------------------------------|----------------------------------------|----------------------------------------|
| Working width                  | 1100 mm (43 in)                        | 1600 mm (65 in)                        |
| Max. space between rollers     | 30 mm (1,2 in)                         | 30 mm (1,2 in)                         |
| Coated rubber rollers          | Ø 116 mm (4,6 in)                      | Ø 116 mm (4,6 in)                      |
| Heated upper roll preset       | 30°, 40°, 50° C                        | 30°, 40°, 50° C                        |
| Max. speed                     | 5 m/min (16 ft/min)                    | 5 m/min (16 ft/min)                    |
| Working height                 | 900 mm (35 in)                         | 900 mm (35 in)                         |
| Power supply                   | 230 V - 50 Hz - 2000 W                 | 230 V - 50 Hz - 2400 W                 |
| Dimensions (W x D x H)         | 1500 x 650 x 1500 mm (59 x 26 x 59 in) | 2000 x 650 x 1500 mm (79 x 26 x 59 in) |
| Weight                         | 175 kg                                 | 215 kg (474 lbs)                       |
| Packing Dimensions (W x D x H) | 2150 x 850 x 1700 mm (85 x 33 x 67 in) | 2150 x 850 x 1700 mm (85 x 33 x 67 in) |
| Packing Weight                 | 200 kg (440 lbs)                       | 260 kg (573 lbs)                       |