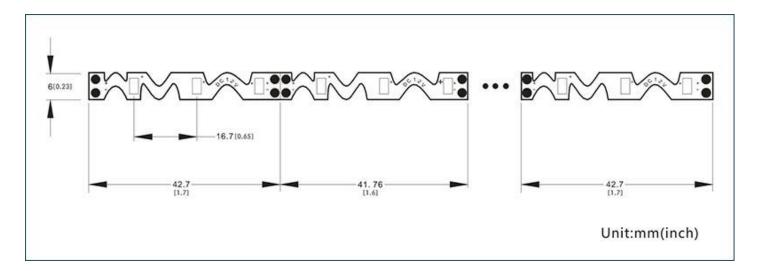

| Dimension:    | 5000*6*2.5mm |
|---------------|--------------|
| Fixed Method: | 3M Tape      |