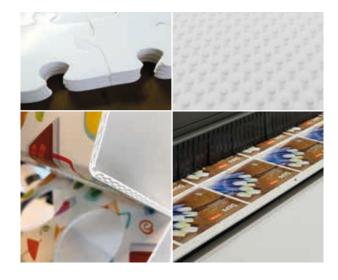

The embossed structure that forms the central layer of DISPA® is the result of extensive analysis and testing of different profiles. This patented core and method of manufacture result in a uniquely stable board.

#### **PROCESSING**

Thanks to the ease of processing, working with DISPA® is efficient and fast.

- Print DISPA® delivers high quality results both for digital and screen printing
- Laminate DISPA® is ideal for pre-printed doublesided offset litho sheet lamination
- Cut DISPA® is suitable for CNC cutting as well as for die cutting
- 3D-forming the use of a creasing wheel with a specific embossed geometry facilitates creative folding techniques